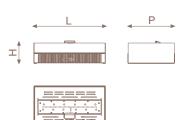

# RANGE, SIZE AND WEIGHT \_\_\_\_\_

| Model        | 40  | 60   | 80   | 130  | 180  | u.m. |
|--------------|-----|------|------|------|------|------|
| Length (L)   | 373 | 506  | 774  | 1307 | 1857 | mm   |
| Height (H)   | 140 | 140  | 140  | 140  | 140  | mm   |
| Depth (P)    | 296 | 296  | 296  | 296  | 296  | mm   |
| Net weight   | 7,5 | 10,5 | 13,5 | 19,5 | 24   | Kg   |
| Gross weight | 8,5 | 11,5 | 14,5 | 20,5 | 25   | Kg   |