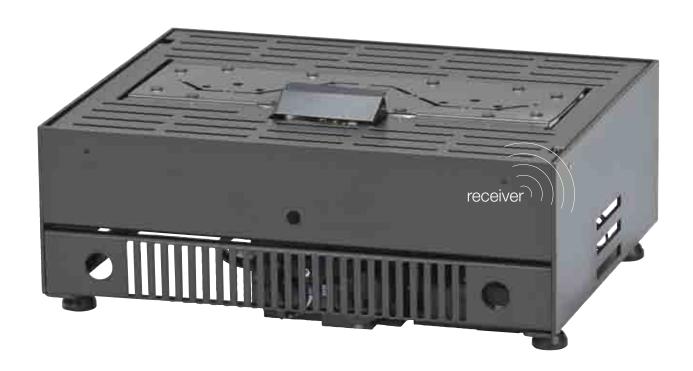

Receiver with 50cm of cable.

Model widths: 37 - 50 - 77 - 130 - 180cm. Option of running linking directly to an exhauster. Safety device for monitoring oxygen amount OSD.