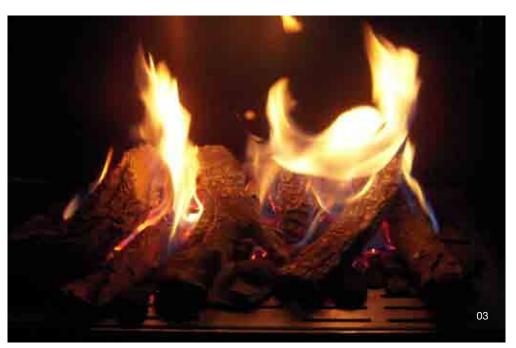

01\_On/Off infrared remote control and flame setting

02\_Example of fitting

03\_ Customizing with log set or river pebbles