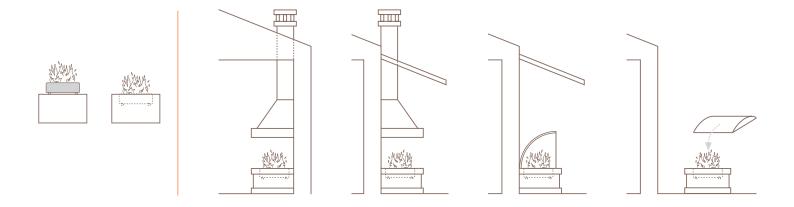

# **INSTALLATION TYPOLOGIES \_**

### **MAIN FEATURES**

**TECHNICAL** 

Installation type B: everywhere there is an exhisting wood fireplace, inside or outside in open environments.

Only a gas connection is required.

Operating by remote control.