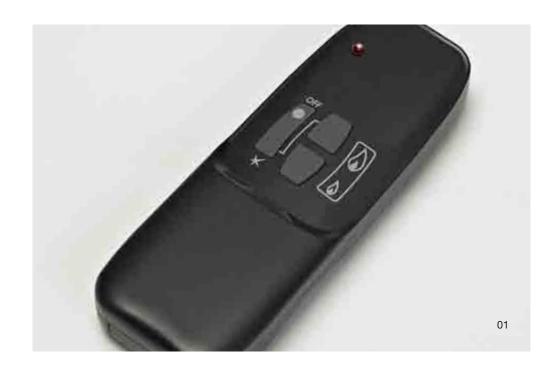

01\_On/Off infrared remote control and flame setting

02\_Example of fitting

03\_ Customizing with log set or river pebbles