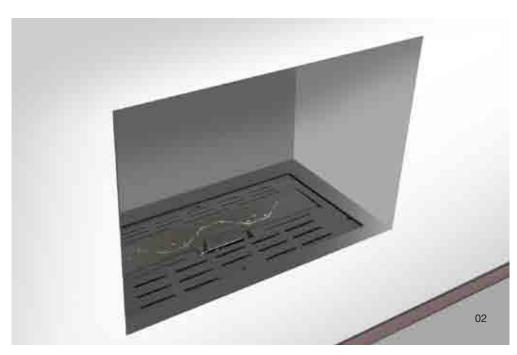

01\_On/Off infrared remote control and flame setting

02\_Example of fitting

03\_ Customizing with log set or river pebbles